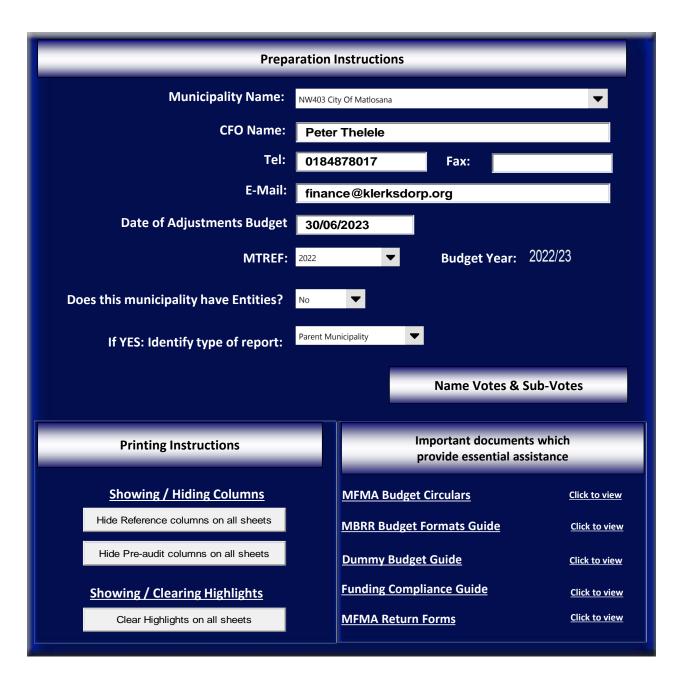

**Click for Instructions!** 

Accountability

Transparency

Information & service delivery

|                                                       |                  | Complete Votes & Sub-Votes                                             | Select Org. Structure                                                                |
|-------------------------------------------------------|------------------|------------------------------------------------------------------------|--------------------------------------------------------------------------------------|
| anisational Structure votes                           | Vote 01          | Organisational Structure Sub-Voles                                     | Display Sub-Votes                                                                    |
| 01 - Public Safety<br>02 - Health Services            | Vote 01<br>01.1  | Public Safety<br>Public Safety Administration                          | 01.1 - Public Safety Administration                                                  |
| 3 - Community Services                                | 01.2             | Fire Brigade                                                           | 01.2 - Fire Brigade                                                                  |
| 04 - Housing                                          |                  | Licencing Administration                                               | 01.3 - Licencing Administration                                                      |
| 95 - Sport Arts And Culture                           |                  | Traffic Administration                                                 | 01.4 - Traffic Administration                                                        |
| 06 - Council General                                  |                  | Disaster Management                                                    | 01.5 - Disaster Management                                                           |
| 07 - Civil Engineering<br>08 - Water Section          | 01.6<br>Vote (12 | Municipal Court<br>Health Services                                     | 01.6 - Municipal Court                                                               |
| Je - Water Section<br>79 - City Electrial Engineering | 02.1             | Health Services<br>Health Services Administration                      | 02.1 - Health Services Administration                                                |
| 10 - Corporate Governane                              | 02.2             | Occupational Health Centre                                             | 02.2 - Occupational Health Centre                                                    |
| 1 - Budget And Treasury Office                        | Vote 03          | Community Services                                                     |                                                                                      |
| 12 - Cleansing                                        |                  | Administration Community Services                                      | 03.1 - Administration Community Services                                             |
| 13 - Sewerage                                         |                  | Comotary                                                               | 03.2 - Cemetary                                                                      |
| 4 - Markat<br>5 - Other                               | 03.3<br>03.4     | Aerodome<br>Nature Reserve                                             | 03.3 - Aerodome                                                                      |
| 5 - Other                                             | 03.4             | Orkney Vaal                                                            | 03.4 - Nature Reserve<br>03.5 - Orkney Vaal                                          |
|                                                       | 03.6             | Administration Parks                                                   | 03.6 - Administration Parks                                                          |
|                                                       | Vote 04          | Housing                                                                |                                                                                      |
|                                                       |                  | Administration Housing Services                                        | 04.1 - Administration Housing Services                                               |
|                                                       |                  | Housing Services                                                       | 04.2 - Housing Services                                                              |
|                                                       | 04.3             | Building Survey                                                        | 04.3 - Building Survey                                                               |
|                                                       | 04.4<br>04.5     | Town Planning<br>Land Attains                                          | 04.4 - Town Planning<br>04.5 - Land Attains                                          |
|                                                       | Vote 05          | Sport Arts And Culture                                                 | 04.0 - Land Allans                                                                   |
|                                                       | 05.1             | Traffic Administration                                                 | 05.1 - Traffic Administration                                                        |
|                                                       | 05.2             | Administration Sports Arts & Culture                                   | 05.2 - Administration Sports Arts & Culture                                          |
|                                                       |                  | Museum                                                                 | 05.3 - Museum                                                                        |
|                                                       | 05.4             | Library                                                                | 05.4 - Library                                                                       |
|                                                       | 05.5<br>05.6     | Sports And Recreation<br>Oppenheimer Stadium                           | 05.5 - Sports And Recreation<br>05.6 - Oppenheimer Stadium                           |
|                                                       | 05.6<br>Vote 05  | Oppenheimer Stadium<br>Council General                                 | 05.6 - Oppenhamer stadium                                                            |
|                                                       | 06.1             | Administration Council General                                         | 06.1 - Administration Council General                                                |
|                                                       | 06.2             | Administration Municipal Manager                                       | 06.2 - Administration Municipal Manager                                              |
|                                                       |                  | Internal Audit                                                         | 06.3 - Internal Audit                                                                |
|                                                       |                  | Strategic                                                              | 06.4 - Strategic                                                                     |
|                                                       | 06.5<br>06.6     | Administration Mayor<br>Administration Speaker                         | 06.5 - Administration Mayor<br>06.6 - Administration Speaker                         |
|                                                       | 06.6             | Administration Speaker<br>Chief Whip                                   | 06.6 - Administration Speaker<br>06.7 - Chief Whip                                   |
|                                                       | 06.8             | Mpac                                                                   | 06.8 - Mpac                                                                          |
|                                                       | Vote 07          | Civil Engineering                                                      |                                                                                      |
|                                                       |                  | Administration City Civil Engineer                                     | 07.1 - Administration City Civil Engineer                                            |
|                                                       |                  | Building Construction                                                  | 07.2 - Building Construction                                                         |
|                                                       |                  | Roads                                                                  | 07.3 - Roads                                                                         |
|                                                       | 07.4             | Pmu Unit<br>Water Section                                              | 07.4 - Pmu Unit                                                                      |
|                                                       | Vote 08<br>08.1  | Administration Water                                                   | 08.1 - Administration Water                                                          |
|                                                       | 08.2             | Water Distribution                                                     | 08.2 - Water Distribution                                                            |
|                                                       | Vote 09          | City Electrial Engineering                                             |                                                                                      |
|                                                       |                  | Streetlighting                                                         | 09.1 - Streadighting                                                                 |
|                                                       |                  | Garage                                                                 | 09.2 - Garage                                                                        |
|                                                       | 09.3             | Workshop                                                               | 09.3 - Workshop                                                                      |
|                                                       | 09.4<br>09.5     | Administration Electricity<br>Electricity Distribution                 | 09.4 - Administration Electricity<br>09.5 - Electricity Distribution                 |
|                                                       | Vote 10          | Electricity Listinbution                                               | 09.5 - Electricity Listinbution                                                      |
|                                                       | 10.1             | Administration City Secretary                                          | 10.1 - Administration City Secretary                                                 |
|                                                       |                  | Legal And Land Affairs                                                 | 10.2 - Legal And Land Affairs                                                        |
|                                                       |                  | Management Services                                                    | 10.3 - Management Services                                                           |
|                                                       | Vote 11          | Budget And Treasury Office                                             |                                                                                      |
|                                                       | 11.1             | Administration City Treasurer                                          | 11.1 - Administration City Treasurer<br>11.2 - Data                                  |
|                                                       | 11.2             | Data                                                                   | 11.2 - Data<br>11.3 - Stores                                                         |
|                                                       | 11.3<br>Vote 12  | Cleansing                                                              |                                                                                      |
|                                                       | 12.1             | LandfW Site                                                            | 12.1 - LandW Site                                                                    |
|                                                       | 12.2             | Administration Cleansing                                               | 12.2 - Administration Cleansing                                                      |
|                                                       |                  | Refuse Removal                                                         | 12.3 - Refuse Removal                                                                |
|                                                       |                  | Nightsoil Services                                                     | 12.4 - Nightsoil Services                                                            |
|                                                       | 12.5             | Street Cleaning                                                        | 12.5 - Street Cleaning                                                               |
|                                                       | 12.6             | Public Restrooms                                                       | 12.6 - Public Restrooms                                                              |
|                                                       | 12.7<br>Vote 13  | Landfill Site<br>Sewarane                                              | 12.7 - LandfW Site                                                                   |
|                                                       | Vote 13<br>13.1  | Severage<br>Administration Severage                                    | 13.1 - Administration Severage                                                       |
|                                                       | 13.2             | Sever Agency                                                           | 13.2 - Sewar Agency                                                                  |
|                                                       | 13.3             | Sewar Distribution                                                     | 13.3 - Sewer Distribution                                                            |
|                                                       |                  | Nightsoil Services                                                     | 13.4 - Nightsoil Services                                                            |
|                                                       | Vote 14          | Market                                                                 |                                                                                      |
|                                                       |                  | Market                                                                 | 14.1 - Market                                                                        |
|                                                       | Vote 15<br>15.1  | Other                                                                  |                                                                                      |
|                                                       |                  | Administration Led                                                     | 15.1 - Administration Led                                                            |
|                                                       | 15.0             |                                                                        |                                                                                      |
|                                                       | 15.2             | Economic Affairs & Corporate Communicati<br>Local Economic Development | 15.2 - Economic Affairs & Corporate Communicati<br>15.3 - Local Economic Development |